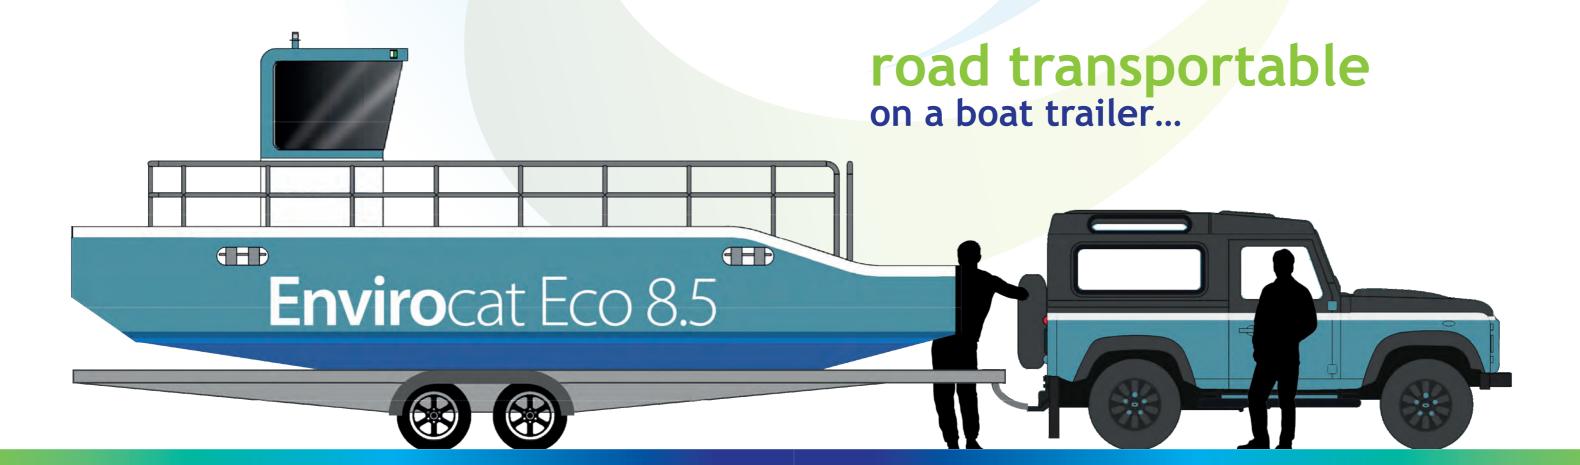

- Keep maintenance costs to a minimum
- 9 Be transportable by road
- 10 Support fish farms and aquaculture industries

## Plastic collection

- Ideal for working in confined areas: This vessel is ideal for collecting plastic waste and flotsam in docks, lakes, ponds and parks
- Road transportable: The vessel can be towed by road trailer or small truck
- Ease of operation: The vessel is simple to operate and requires little crew training
- Multi-purpose usage: The basket collection area has portable covers which increase the deck, ideal for general workboat duties