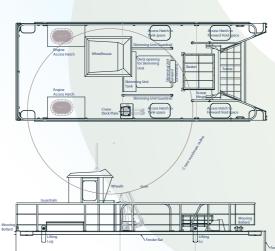

# **Envirocat Harbour**

## Oil & debris collection

- Removal of oil from water's surface: The pollution control equipment is easily operated and can store up to 3 tonnes of waste oil which can be pumped ashore.
- Collections of plastic and flotsam from water's surface: The vessel can collect plastic and flotsam with the forward scoop arrangement which is emptied into the deck holding skip.
- Recycling bin park: Plastic, glass and tins can be segregated and stored in the colour coded recycling bins.
- On-board hydraulic crane: Able to lift the deck holding skip and recycling bins ashore.

## **Pollution Control Equipment** Purpose-made skimming unit

3 ton on-board oil recovery holding tanks Pump and hose for transferring waste oil ashore

Hydraulic debris collection scoop Holding skip

Recycling containers

## Crane

| C. a.i.c |       |     |
|----------|-------|-----|
| Capacity | reach | 3.1 |

## General

Heavy duty fenders all-round Lifting eyes Deck wash

Workboat code 6 if requested