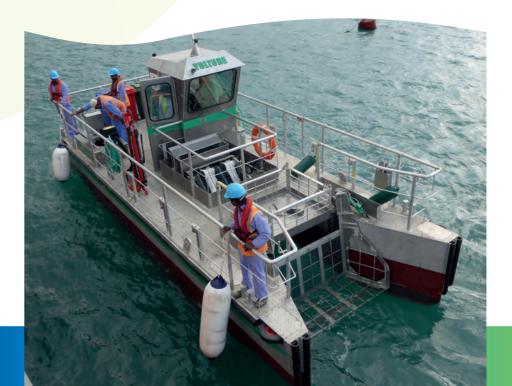

## **Envirocat Eco 8.5 All Electric**

## Plastic collection & aquaculture support

## User-friendly design:

The vessel features a user-friendly wheelhouse with tinted bonded windows, offering excellent visibility. Digital and colour indicators provide essential information such as RPM, power consumption, distance, and speed.