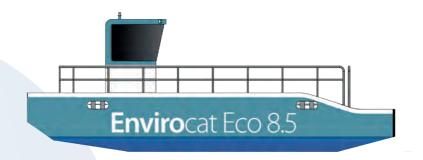

# Envirocat Eco 8.5 ideal for flotsam, shore & beach clearance

## **Envirocat Eco 8.5 All Electric**

## Plastic collection & aquaculture support