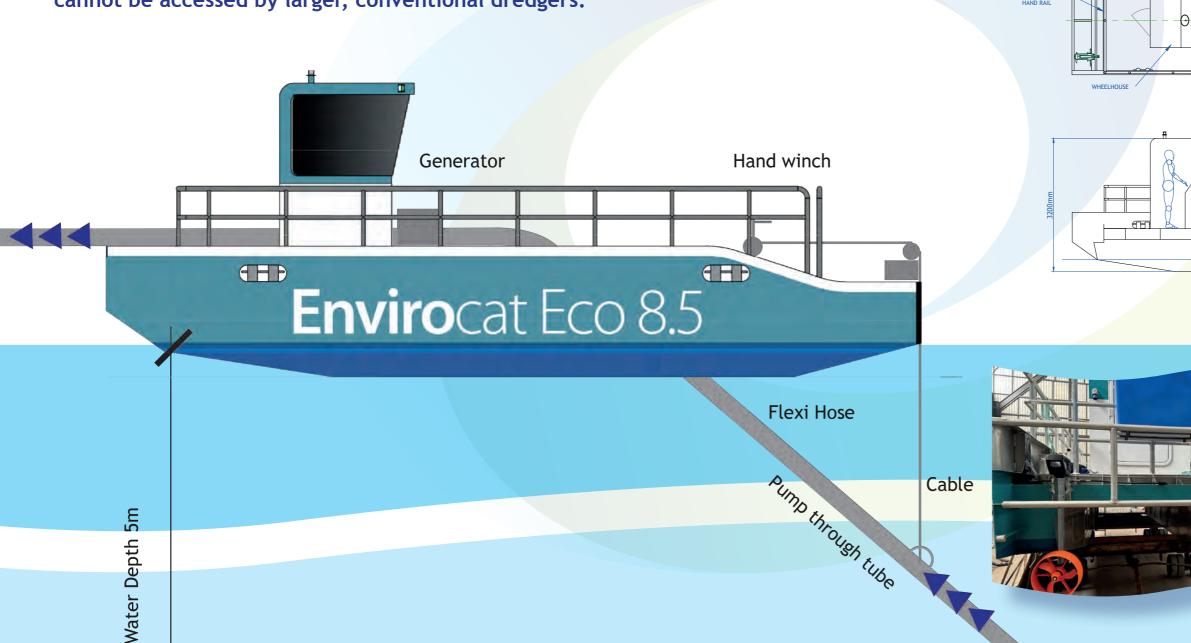

## Performance

| Speed       | 8 Knots                  |  |
|-------------|--------------------------|--|
| Vessels can | easily support an 8 hour |  |
| working da  | ٧.                       |  |

Envirocat Eco 8.5 ideal for Silt clearance from harbour entrances and lock gates, using suction or water injection.

The Envirocat Eco 8.5 is ideal for specialist silt clearance jobs in areas that cannot be accessed by larger, conventional dredgers.

running costs and can be used in many differing water borne roles:

- Supporting fishfarming and aquaculture, with a 1.5 Tonne Deck load
- Weed cutting and clearance using electric shears
- Reservoir maintenance and cleaning
- Power stations clearance and maintenance of