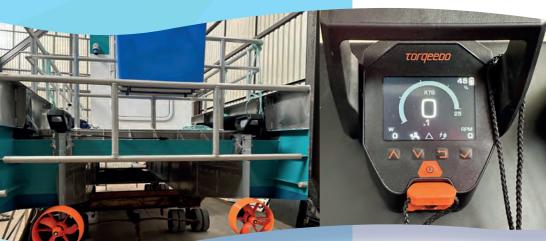

## User-friendly design:

The vessel features a user-friendly wheelhouse with tinted bonded windows, offering excellent visibility. Digital and colour indicators provide essential information such as RPM, power consumption, distance, and speed.

#### Zero emissions:

Powered by two electric outboards, the vessel produces zero emissions, contributing to a cleaner and greener environment.