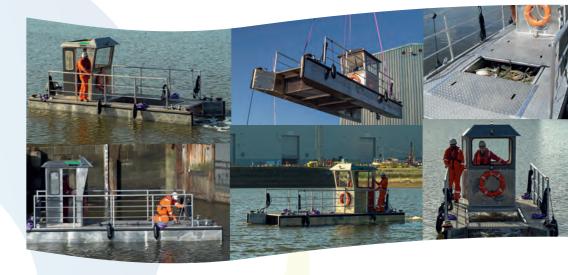

## **Envirocat Eco 8.5 All Electric**

## Plastic collection & aquaculture support

## • Efficient plastic collection:

Designed to efficiently collect floating plastic and debris from the water's surface, the vessel can hold up 3m<sup>3</sup> of waste, reducing marine pollution