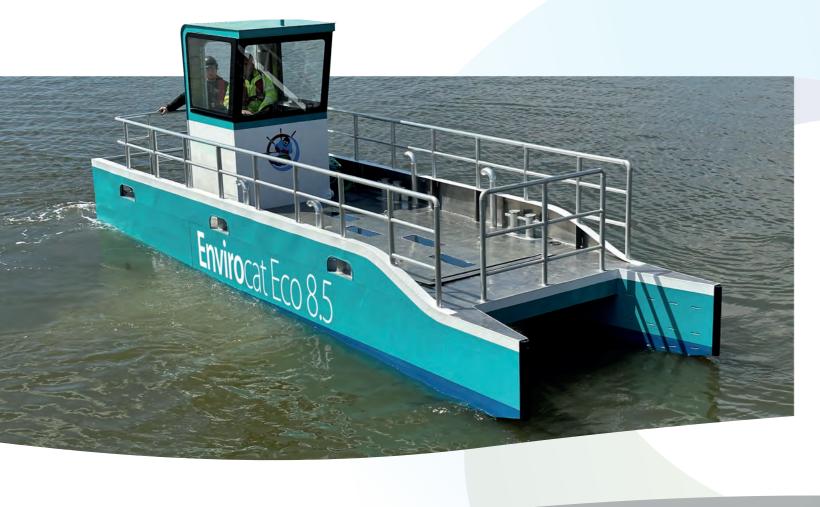

# Envirocat Eco 8.5 ideal for flotsam, shore & beach clearance

## **Envirocat Eco 8.5 All Electric**

## Plastic collection & aquaculture support