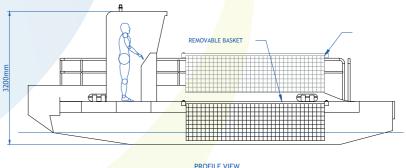

## • Efficient plastic collection:

Designed to efficiently collect floating plastic and debris from the water's surface, the vessel can hold up 3m<sup>3</sup> of waste, reducing marine pollution

| Length            | 8.5m        |
|-------------------|-------------|
| Beam              | 2.55m       |
| Draft             | 0.3m        |
| Height            | 2.4m        |
| Weight            | 1.9T        |
| Deck fwd          | 4.6m x 2.3m |
| Collection basket | 3m³         |
|                   |             |