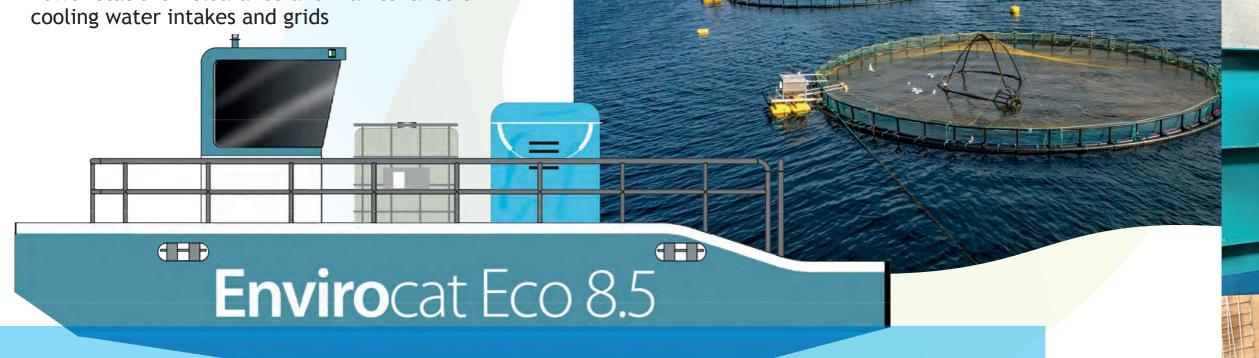

# Envirocat Eco 8.5 ideal for flotsam, shore & beach clearance

## **Envirocat Eco 8.5 All Electric**

## Plastic collection & aquaculture support

## User-friendly design:

The vessel features a user-friendly wheelhouse with tinted bonded windows, offering excellent visibility. Digital and colour indicators provide essential information such as RPM, power consumption, distance, and speed.

#### Zero emissions:

Powered by two electric outboards, the vessel produces zero emissions, contributing to a cleaner and greener environment.

## • Efficient plastic collection:

Designed to efficiently collect floating plastic and debris from the water's surface, the vessel can hold up 3m<sup>3</sup> of waste, reducing marine pollution

## Low operating costs:

The Eco 8.5 can support an 8-hour working day, the operational cost of the Envirocat All-Electric Eco 8.5 is impressively low, at just £2 per hour.

(based on 2024 UK electric costs of 34p per kWh)