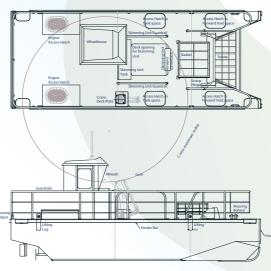

# **Envirocat Harbour**

## Oil & debris collection

- Removal of oil from water's surface: The pollution control equipment is easily operated and can store up to 3 tonnes of waste oil which can be pumped ashore.
- Collections of plastic and flotsam from water's surface: The vessel can collect plastic and flotsam with the forward scoop arrangement which is emptied into the deck holding skip.
- Recycling bin park: Plastic, glass and tins can be segregated and stored in the colour coded recycling bins.
- On-board hydraulic crane: Able to lift the deck holding skip and recycling bins ashore.

## **Pollution Control Equipment** Purpose-made skimming unit

3 ton on-board oil recovery holding tanks Pump and hose for transferring waste oil ashore

Hydraulic debris collection scoop Holding skip

Recycling containers

## Crane

| C. a.i.c |       |     |
|----------|-------|-----|
| Capacity | reach | 3.1 |

## General

Heavy duty fenders all-round Lifting eyes Deck wash

Workboat code 6 if requested