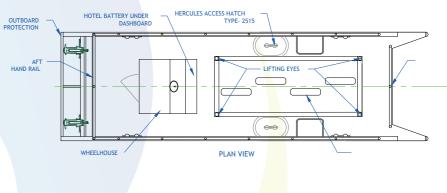

## User-friendly design:

The vessel features a user-friendly wheelhouse with tinted bonded windows, offering excellent visibility. Digital and colour indicators provide essential information such as RPM, power consumption, distance, and speed.

## • Efficient plastic collection:

Designed to efficiently collect floating plastic and debris from the water's surface, the vessel can hold up 3m<sup>3</sup> of waste, reducing marine pollution

A small hand-operated crane can be installed for lifting heavy items