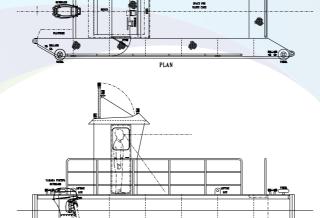

| Length            | 8.5m        |
|-------------------|-------------|
| Beam              | 2.55m       |
| Draft             | 0.3m        |
| Height            | 2.4m        |
| Weight            | 1.9T        |
| Deck fwd          | 4.6m x 2.3m |
| Collection basket | 3m³         |
|                   |             |

## Mechanical

| Power           | 2 x 9.9Hp / 6kW each  |
|-----------------|-----------------------|
| Battery         | 6 x 200 AMP/Hr @ 48Vs |
| Habitat battery | 100 AMP/Hr 12V        |
| Charging        | 6 x 650W              |
| Charging time   | 8 Hours (from zero)   |
|                 |                       |

## Performance

| Speed       | 8 Knots                  |  |
|-------------|--------------------------|--|
| Vessels can | easily support an 8 hour |  |
| working da  | ٧.                       |  |

Envirocat Eco 8.5 ideal for Silt clearance from harbour entrances and lock gates, using suction or water injection.