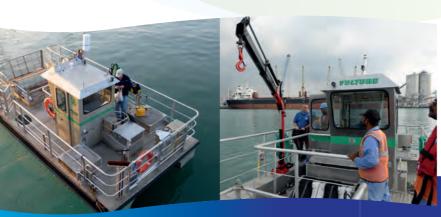

# **Envirocat Harbour**

## Oil & debris collection

- Removal of oil from water's surface: The pollution control equipment is easily operated and can store up to 3 tonnes of waste oil which can be pumped ashore.
- Collections of plastic and flotsam from water's surface: The vessel can collect plastic and flotsam with the forward scoop arrangement which is emptied into the deck holding skip.
- Recycling bin park: Plastic, glass and tins can be segregated and stored in the colour coded recycling bins.
- On-board hydraulic crane: Able to lift the deck holding skip and recycling bins ashore.