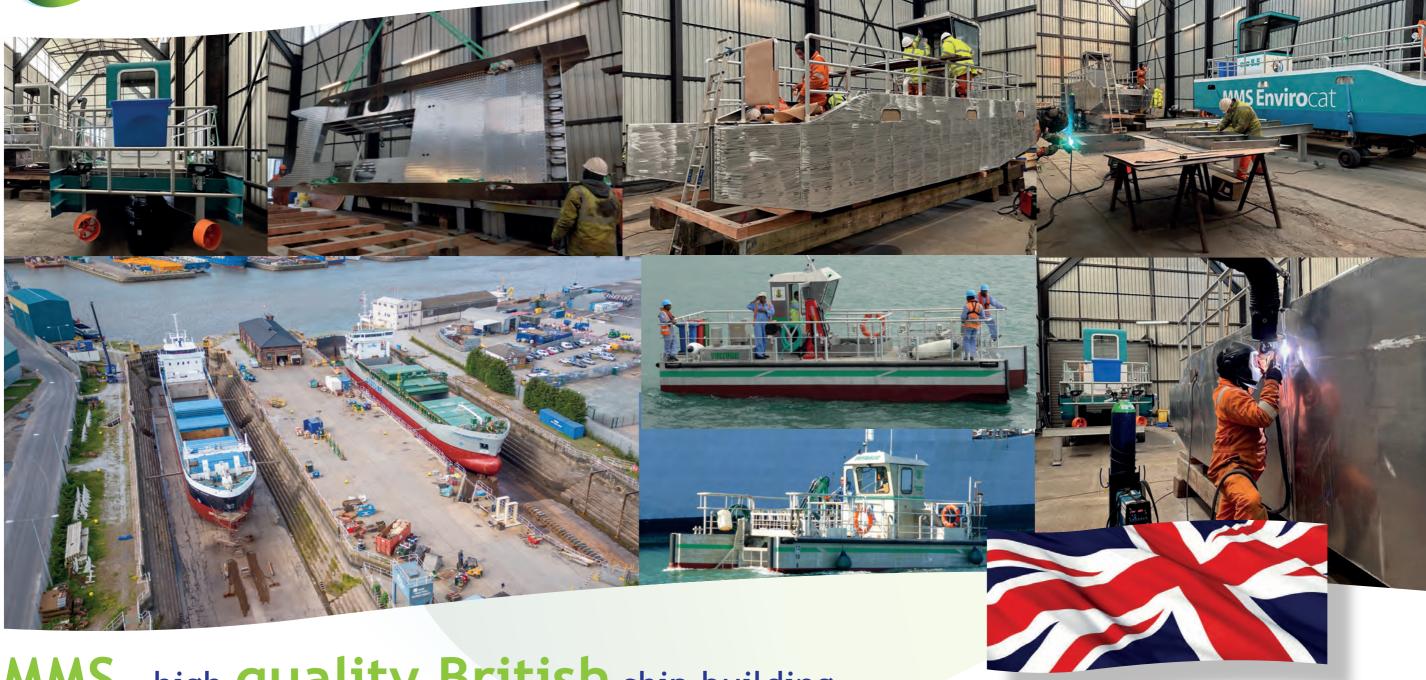

# MMS - high quality British ship building

## Envirocat is a subsidiary company of MMS Ship Repair.

All vessels are built at our shipyard in Hull, UK, where we have been supporting the marine industry for over 35 years. Vessels are built on stock to ensure short delivery times and can be adapted to suit owner's specific requirements to support services such as fish farming, weed control etc.